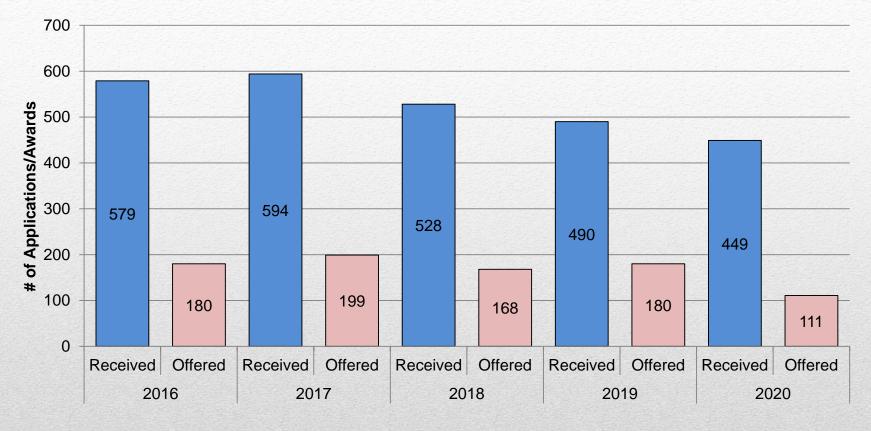

| Geosciences              |
|---------------------------------------------------------|--------------------------|
| Chemical, biomedical, and materials science engineering | Mathematical sciences    |
| Chemistry                                               | Mechanical engineering   |
| Civil and industrial engineering                        | Physics and astronomy    |
| Computing sciences                                      | Plant and animal biology |
| Evolution and ecology                                   | Psychology               |
| Electrical engineering                                  |                          |

*IMPORTANT: The research subject code you select in your application determines the selection committee.* 

# **Selection committees**















**Competition Year** 

# **Application statistics**

-





# **Contact information**

A A

-