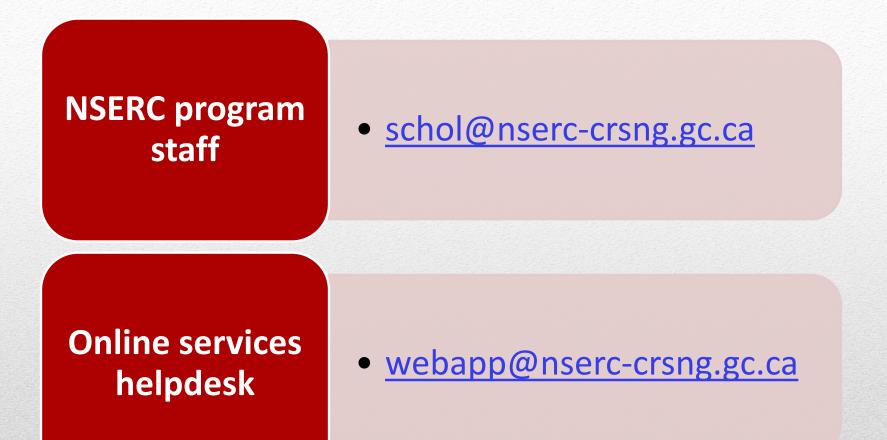

----------------------------------------|--------------------------|
| Chemical, biomedical, and materials science engineering | Mathematical sciences    |
| Chemistry                                               | Mechanical engineering   |
| Civil and industrial engineering                        | Physics and astronomy    |
| Computing sciences                                      | Plant and animal biology |
| Evolution and ecology                                   | Psychology               |
| Electrical engineering                                  |                          |

*IMPORTANT: The research subject code you select in your application determines the selection committee.* 

# **Selection committees**















**Competition Year** 

# **Application statistics**

-





# **Contact information**

A A

-