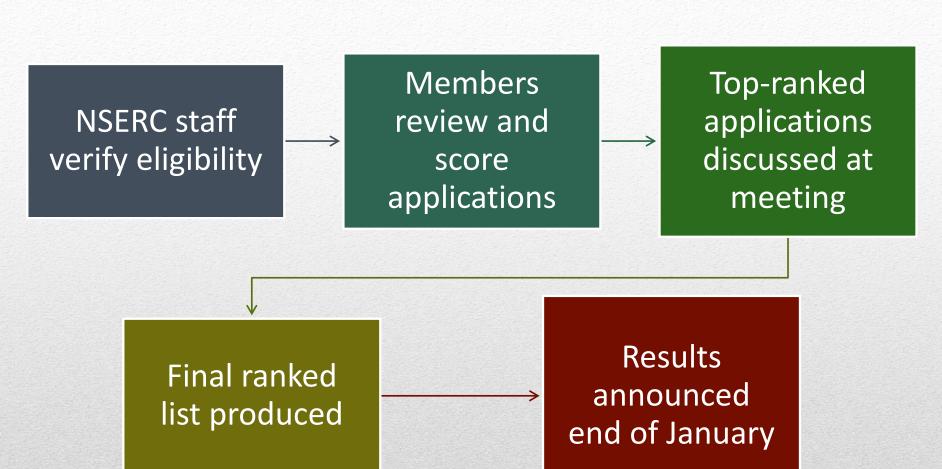

# What happens at NSERC?

| Cellular and molecular biology                          | Geosciences              |
|---------------------------------------------------------|--------------------------|
| Chemical, biomedical, and materials science engineering | Mathematical sciences    |
| Chemistry                                               | Mechanical engineering   |
| Civil and industrial engineering                        | Physics and astronomy    |
| Computing sciences                                      | Plant and animal biology |
| Evolution and ecology                                   | Psychology               |
| Electrical engineering                                  |                          |

*IMPORTANT: The research subject code you select in your application determines the selection committee.* 

# **Selection committees**

**Competition Year** 

# **Application statistics**

-