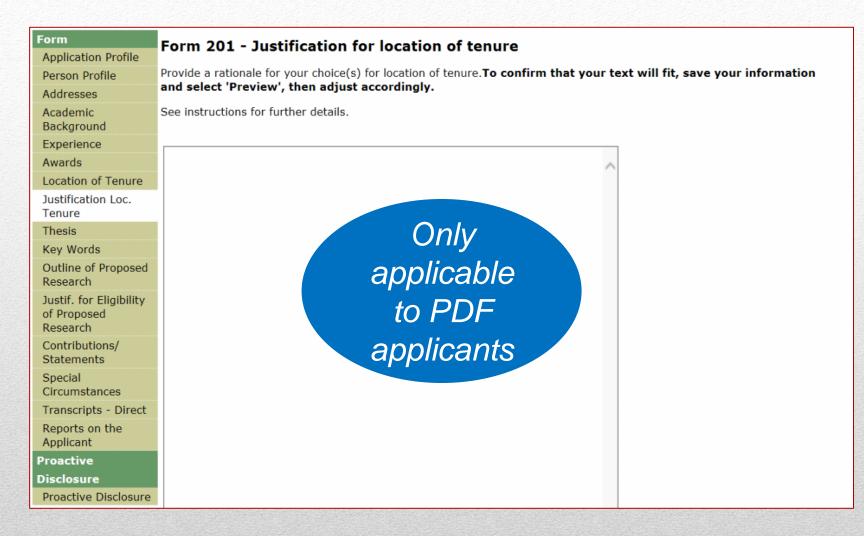

## Justification for location of tenure <sup>8</sup>

| Form<br>Application Profile                                        | Form 201 - Scholarship/Fellowship Information Only<br>At the time of application, are you attending university?<br>Proposed degree program<br>If you are affered as award down also to take it in a to a ferring<br>If you are affered as award down also to take it in a to a ferring<br>If you are affered as award down also to take it in a to a ferring<br>If you are affered as award down also to take it in a to a ferring<br>If you are affered as award down also to take it in a to a ferring<br>At the time of a point and the set of the set |
|--------------------------------------------------------------------|-----------------------------------------------------------------------------------------------------------------------------------------------------------------------------------------------------------------------------------------------------------------------------------------------------------------------------------------------------------------------------------------------------------------------------------------------------------------------------------------------------------------------------------------------------------------------------------------------------------------------------------------------------------------------------------------------------------------------------------------------------------------------------------------------------------------------------------------------------------------------------------------------------------------------------------------------------------------------------------------------------------------------------------------------------------------------------------------------------------------------------------------------------------------------------------------------------------------------------------------------------------------------------------------------------------------------------------------------------------------------------------------------------------------------------------------------------------------------------------------------------------------------------------------------------------------------------------------------------------------------------------------------------------------------------------------------------------------------------------------------------------------------------------------------------------------------------------------------------------------------------------------------------------------------------------------------------------------------------------------------------------------------------------------------------------------------------------------------------------------------------------------|
| Person Profile                                                     | At the time of application, are you attending university?                                                                                                                                                                                                                                                                                                                                                                                                                                                                                                                                                                                                                                                                                                                                                                                                                                                                                                                                                                                                                                                                                                                                                                                                                                                                                                                                                                                                                                                                                                                                                                                                                                                                                                                                                                                                                                                                                                                                                                                                                                                                               |
| Addresses<br>Academic                                              | Proposed degree program $\checkmark$ applicable to                                                                                                                                                                                                                                                                                                                                                                                                                                                                                                                                                                                                                                                                                                                                                                                                                                                                                                                                                                                                                                                                                                                                                                                                                                                                                                                                                                                                                                                                                                                                                                                                                                                                                                                                                                                                                                                                                                                                                                                                                                                                                      |
| Background                                                         |                                                                                                                                                                                                                                                                                                                                                                                                                                                                                                                                                                                                                                                                                                                                                                                                                                                                                                                                                                                                                                                                                                                                                                                                                                                                                                                                                                                                                                                                                                                                                                                                                                                                                                                                                                                                                                                                                                                                                                                                                                                                                                                                         |
| Experience                                                         | If you answered yes to the previous question, do you still want to                                                                                                                                                                                                                                                                                                                                                                                                                                                                                                                                                                                                                                                                                                                                                                                                                                                                                                                                                                                                                                                                                                                                                                                                                                                                                                                                                                                                                                                                                                                                                                                                                                                                                                                                                                                                                                                                                                                                                                                                                                                                      |
| Awards                                                             |                                                                                                                                                                                                                                                                                                                                                                                                                                                                                                                                                                                                                                                                                                                                                                                                                                                                                                                                                                                                                                                                                                                                                                                                                                                                                                                                                                                                                                                                                                                                                                                                                                                                                                                                                                                                                                                                                                                                                                                                                                                                                                                                         |
| Location of Tenure                                                 | Scholarship which is tenable only in Canada?                                                                                                                                                                                                                                                                                                                                                                                                                                                                                                                                                                                                                                                                                                                                                                                                                                                                                                                                                                                                                                                                                                                                                                                                                                                                                                                                                                                                                                                                                                                                                                                                                                                                                                                                                                                                                                                                                                                                                                                                                                                                                            |
| S&F Information                                                    | be considered for an Alexander Graham Bell Canada Graduate Scholarship which is tenable only in Canada?                                                                                                                                                                                                                                                                                                                                                                                                                                                                                                                                                                                                                                                                                                                                                                                                                                                                                                                                                                                                                                                                                                                                                                                                                                                                                                                                                                                                                                                                                                                                                                                                                                                                                                                                                                                                                                                                                                                                                                                                                                 |
| Thesis                                                             | Number of months of graduate studies (master's and doctoral) you have completed as of Dece                                                                                                                                                                                                                                                                                                                                                                                                                                                                                                                                                                                                                                                                                                                                                                                                                                                                                                                                                                                                                                                                                                                                                                                                                                                                                                                                                                                                                                                                                                                                                                                                                                                                                                                                                                                                                                                                                                                                                                                                                                              |
| Key Words                                                          | application in the natural sciences and engineering (if none, enter "0"):                                                                                                                                                                                                                                                                                                                                                                                                                                                                                                                                                                                                                                                                                                                                                                                                                                                                                                                                                                                                                                                                                                                                                                                                                                                                                                                                                                                                                                                                                                                                                                                                                                                                                                                                                                                                                                                                                                                                                                                                                                                               |
| Outline of Proposed<br>Research                                    | Months of full-time studies                                                                                                                                                                                                                                                                                                                                                                                                                                                                                                                                                                                                                                                                                                                                                                                                                                                                                                                                                                                                                                                                                                                                                                                                                                                                                                                                                                                                                                                                                                                                                                                                                                                                                                                                                                                                                                                                                                                                                                                                                                                                                                             |
| Bibliography<br>Justif. for Eligibility<br>of Proposed<br>Research | Months of part-time studies                                                                                                                                                                                                                                                                                                                                                                                                                                                                                                                                                                                                                                                                                                                                                                                                                                                                                                                                                                                                                                                                                                                                                                                                                                                                                                                                                                                                                                                                                                                                                                                                                                                                                                                                                                                                                                                                                                                                                                                                                                                                                                             |
| Contributions/<br>Statements                                       | Number of months of studies you have completed, as of December 31 of the year of application, in the program for which you are requesting funding (if none, enter « 0 »):                                                                                                                                                                                                                                                                                                                                                                                                                                                                                                                                                                                                                                                                                                                                                                                                                                                                                                                                                                                                                                                                                                                                                                                                                                                                                                                                                                                                                                                                                                                                                                                                                                                                                                                                                                                                                                                                                                                                                               |
| Special<br>Circumstances                                           | Months of full-time studies                                                                                                                                                                                                                                                                                                                                                                                                                                                                                                                                                                                                                                                                                                                                                                                                                                                                                                                                                                                                                                                                                                                                                                                                                                                                                                                                                                                                                                                                                                                                                                                                                                                                                                                                                                                                                                                                                                                                                                                                                                                                                                             |
| Transcripts - Direct                                               |                                                                                                                                                                                                                                                                                                                                                                                                                                                                                                                                                                                                                                                                                                                                                                                                                                                                                                                                                                                                                                                                                                                                                                                                                                                                                                                                                                                                                                                                                                                                                                                                                                                                                                                                                                                                                                                                                                                                                                                                                                                                                                                                         |
| Transcripts -<br>University                                        | Months of part-time studies                                                                                                                                                                                                                                                                                                                                                                                                                                                                                                                                                                                                                                                                                                                                                                                                                                                                                                                                                                                                                                                                                                                                                                                                                                                                                                                                                                                                                                                                                                                                                                                                                                                                                                                                                                                                                                                                                                                                                                                                                                                                                                             |
| Reports on the<br>Applicant                                        |                                                                                                                                                                                                                                                                                                                                                                                                                                                                                                                                                                                                                                                                                                                                                                                                                                                                                                                                                                                                                                                                                                                                                                                                                                                                                                                                                                                                                                                                                                                                                                                                                                                                                                                                                                                                                                                                                                                                                                                                                                                                                                                                         |
| University<br>Comments                                             |                                                                                                                                                                                                                                                                                                                                                                                                                                                                                                                                                                                                                                                                                                                                                                                                                                                                                                                                                                                                                                                                                                                                                                                                                                                                                                                                                                                                                                                                                                                                                                                                                                                                                                                                                                                                                                                                                                                                                                                                                                                                                                                                         |
| Proactive                                                          |                                                                                                                                                                                                                                                                                                                                                                                                                                                                                                                                                                                                                                                                                                                                                                                                                                                                                                                                                                                                                                                                                                                                                                                                                                                                                                                                                                                                                                                                                                                                                                                                                                                                                                                                                                                                                                                                                                                                                                                                                                                                                                                                         |
| Disclosure                                                         |                                                                                                                                                                                                                                                                                                                                                                                                                                                                                                                                                                                                                                                                                                                                                                                                                                                                                                                                                                                                                                                                                                                                                                                                                                                                                                                                                                                                                                                                                                                                                                                                                                                                                                                                                                                                                                                                                                                                                                                                                                                                                                                                         |
| Proactive Disclosure                                               |                                                                                                                                                                                                                                                                                                                                                                                                                                                                                                                                                                                                                                                                                                                                                                                                                                                                                                                                                                                                                                                                                                                                                                                                                                                                                                                                                                                                                                                                                                                                                                                                                                                                                                                                                                                                                                                                                                                                                                                                                                                                                                                                         |